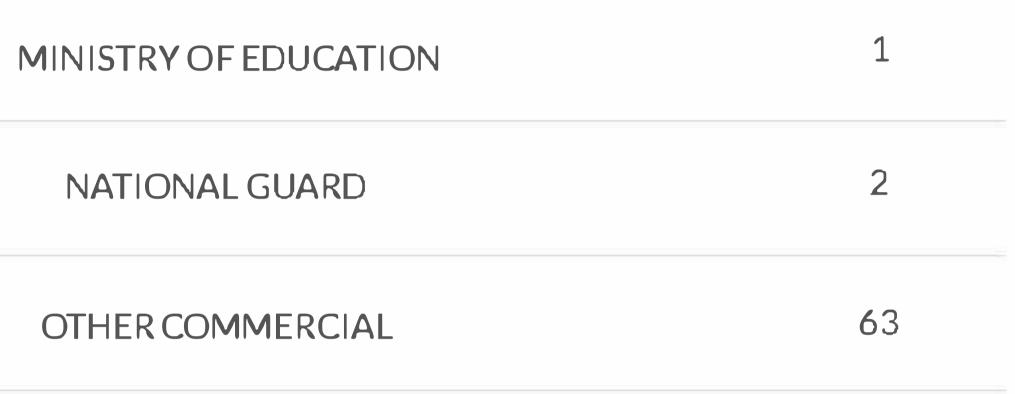

#### **#SCREENS**

| RAFFIC | 26 |
|--------|----|
| ORITY  | 6  |
|        | 10 |
| Γ      | 2  |
|        | 1  |
|        | 4  |
| ΓER    | 1  |

## **#SCREENS**

|         | 1 |
|---------|---|
| ΓAL     | 1 |
| ISATION | 1 |
| ONALITY | 1 |
| ATION   | 1 |
|         | 1 |
| SPITAL  | 1 |